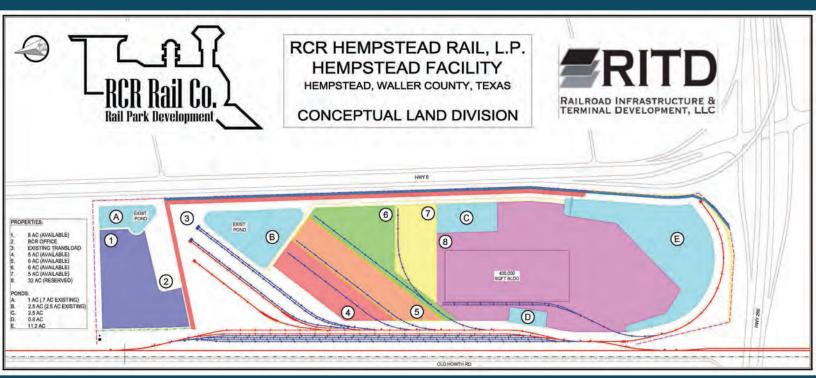

## Offering Rail & Non-Rail Commercial Sites Land Available: Up to ±70 AC

## **Property Features**

## Land Size

Up to ±70 AC, 65 AC Rail-served and 9 AC Non-Rail served

## **Building Sizes**

Ranging from 50,000 to 500,000 sq ft

### Services

Manifest Rail Service, Transload, Designed for future Unit Train Capability, Rail Car Storage, Rail Car Switching, Commodity Storage, Controlled Park Access & Security

www.mcalisterassets.com www.rcrrailco.com