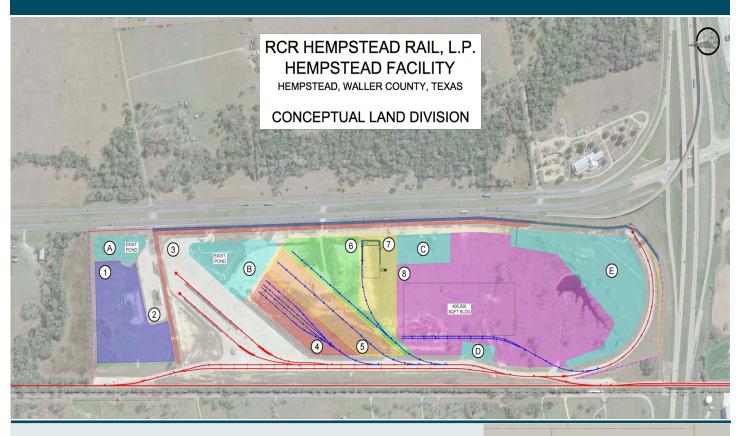

# **RCR** Hempstead Logistics Park

A ±135 acre Logistic & Industrial Park Offering Rail Service by Union Pacific near Houston, Texas Hempstead, Texas (Texas State Highway 6 @ US Highway 290)

LOCATED IN HEMPSTEAD, TEXAS | SERVING THE GREATER HOUSTON AREA

### Offering Rail & Non-Rail Commercial Sites

LAND AVAILABLE: UP TO ±137 ACRES

### Land Size

Up to ±137 acres, regional rail-served park 15 to 90-acres Manifest sites available